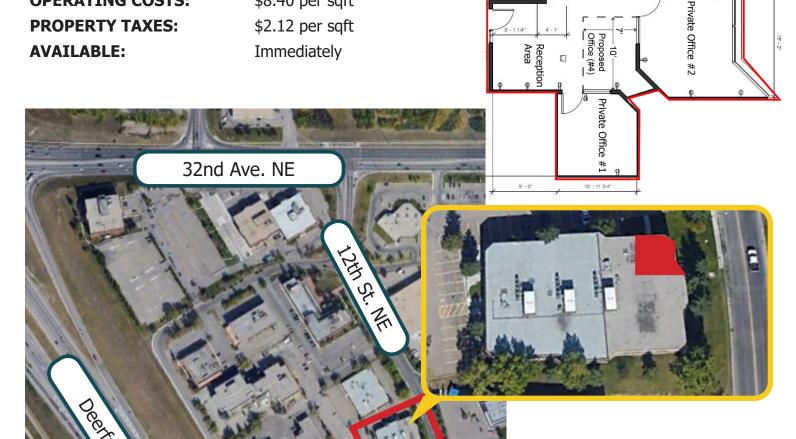

## **Property Highlights:**

#200, 3015 12 Street N.E.

**ZONING:** I-B

24,985 sqft **BUILDING SIZE: OFFICE:** 1,123 sqft

**PARKING:** Ample - Surface and Energized

Roof Top Units in Offices (2) **MECHANICAL:** 

**LEASE RATE:** \$12.00 per sqft \$8.40 per sqft **OPERATING COSTS:** \$2.12 per sqft **PROPERTY TAXES: AVAILABLE: Immediately** 

Kevin Deeks

Mobile: 403.819.8331 Fax: 403.291.3591

Email: KDeeks@NorcalGroup.com