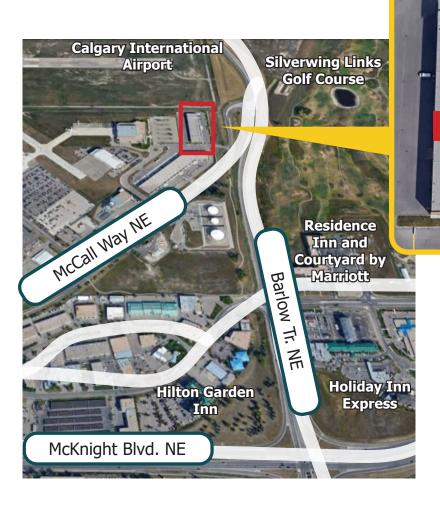

## For Lease

#113, 5305 McCall Way N.E.

## **AIRWAYS II**

Warehouse • Office • 4,033 sqft

- Three Offices
- Board Room
- Kitchenette
- Drive-In Loading

- Surface On-Site Parking
- Close to Airport, Hotels,
   and Restaurants
- Exposure to Barlow Tr. and McKnight Blvd. Corridors