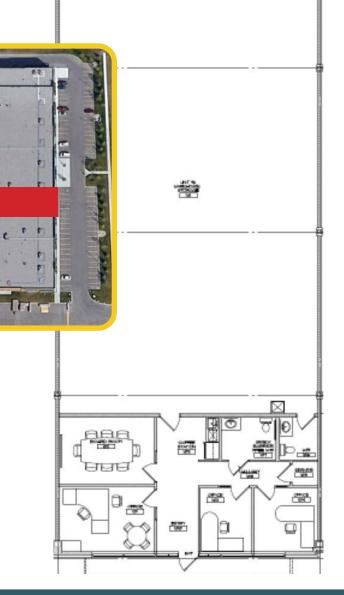

## For Lease

#113, 5305 McCall Way N.E.

## **AIRWAYS II**

Warehouse • Office • 4,033 sqft

- Three Offices
- Board Room
- Kitchenette
- Drive-In Loading

- Surface On-Site Parking
- Close to Airport, Hotels,
   and Restaurants
- Exposure to Barlow Tr. and McKnight Blvd. Corridors

## **Property Highlights:**

#113, 5305 McCall Way N.E.

**DISTRICT:** Airways Industrial Park

**ZONING:** Airport Industrial (equivalent to I-G)

**BAY SIZE:** 4,033 sqft WAREHOUSE: 3,000 sqft 0FFICE: 1,033 sqft