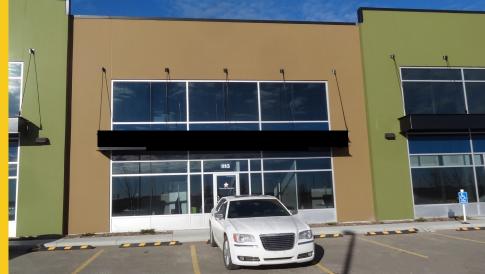

## For Lease

#113, 5305 McCall Way N.E.

## **AIRWAYS II**

Warehouse • Office • 4,033 sqft

- Three Offices
- Board Room
- Kitchenette
- Drive-In Loading

- Surface On-Site Parking
- Close to Airport, Hotels,
   and Restaurants
- Exposure to Barlow Tr. and McKnight Blvd. Corridors

## **Property Highlights:**

#113, 5305 McCall Way N.E.

**DISTRICT:** Airways Industrial Park

**ZONING:** Airport Industrial (equivalent to I-G)

**BAY SIZE:** 4,033 sqft WAREHOUSE: 3,000 sqft 0FFICE: 1,033 sqft