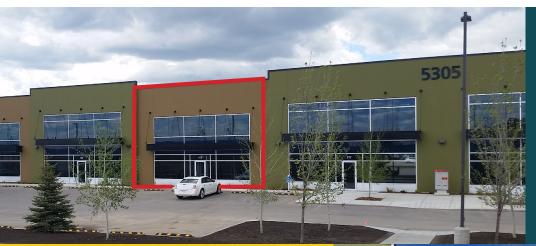

## For Lease

#113, 5305 McCall Way N.E.

## **AIRWAYS II**

Warehouse • Office • 4,033 sqft

- Three Offices
- Board Room
- Kitchenette
- Drive-In Loading

- Surface On-Site Parking
- Close to Airport, Hotels,
   and Restaurants
- Exposure to Barlow Tr. and McKnight Blvd. Corridors

## **Property Highlights:**

#113, 5305 McCall Way N.E.

**DISTRICT:** Airways Industrial Park

**ZONING:** Airport Industrial (equivalent to I-G)

**BAY SIZE:** 4,033 sqft WAREHOUSE: 3,000 sqft 0FFICE: 1,033 sqft