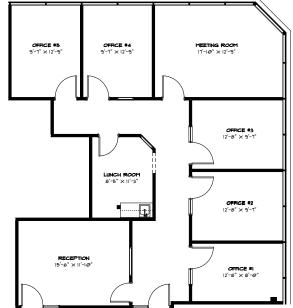

## Office • 1,479 sqft

- Kitchen
- New Build-Out
- Inducements Available
- Improvements Negotiable
- Five Offices and Reception

- Furnished if required
- Surface Parking Available
- 2nd Floor with exposure to 12th Street NE
- Close proximity to City Centre & Airport