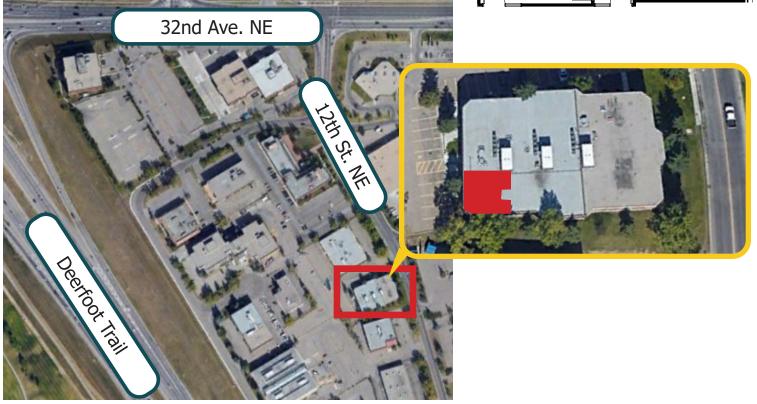

## **For Lease** #280, 3015 12 Street N.E.

## **Property Highlights:** #280, 3015 12 Street N.E.

ZONING: BUILDING SIZE: OFFICE: PARKING: MECHANICAL: LEASE RATE: OPERATING COSTS: PROPERTY TAXES:

I-B 24,985 sqft 1,479 sqft Surface Roof Top Units in Offices (2) \$12.00 per sqft \$8.60 per sqft \$1.69 per sqft