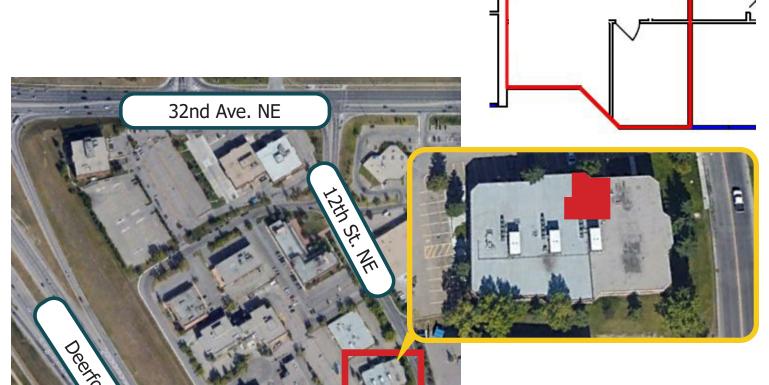

## For Lease

#220, 3015 12 Street N.E.

## **Property Highlights:**

#220, 3015 12 Street N.E.

**ZONING:** I-B

**BUILDING SIZE:** 24,985 sqft **OFFICE:** 1,332 sqft

**PARKING:** Ample - Surface and Energized **MECHANICAL:** Roof Top Units in Offices (2)