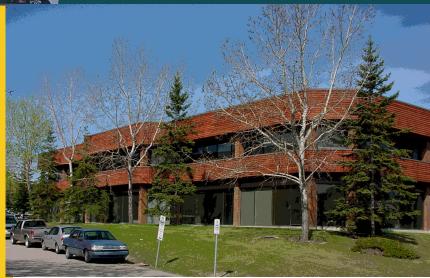

## For Lease

#220, 3015 12 Street N.E.

## HAMPSHIRE COURT

Office • 1,332 sqft

- Open Office Plan
- Full Kitchen
- Set Up For Large Server
- Newly Renovated
- Two Private Offices

- Furnished if required
- 2nd Floor with exposure to 12th
   Street NF
- Ample parking surface and energized
- Close proximity to City Centre & Airport